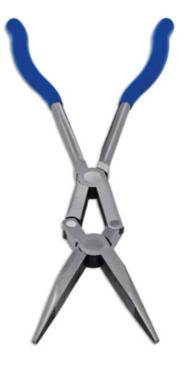

## **Double Jointed Long Nose Pliers 345mm**

Long nose, double jointed pliers for deep-seated, restricted access applications. The compound joint mechanism means the jaws open to a full 60mm with minimal handle movement, whilst the thin profile and 345mm long reach are ideal for reaching deep set fixings e.g. engine bay maintenance. A professional quality tool with flush rivets for strength and dipped handles for excellent grip and comfort.

## **Additional Information**

- · Length: 345mm.
- · Jaw opening: 60mm. Nose length: 70mm.
- · Double joint design ideal for use in restricted areas.
- Manufactured from S45C carbon steel with a polished finish, vinyl dipped for grip & comfort.
- Other double jointed pliers also available. Please see Part No.6968 (flat nose) & 6969 (side cutters).